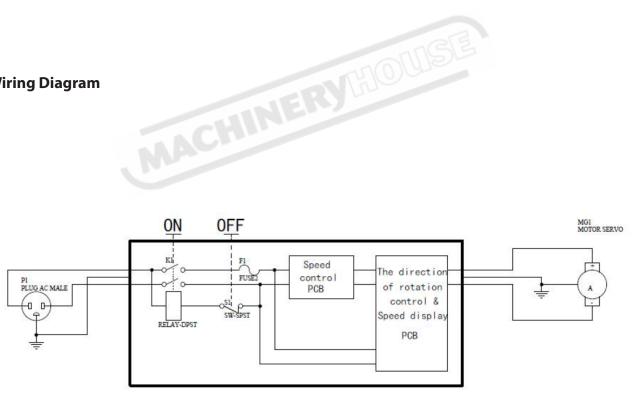

---------------------|------|-----|------------------------|-----|
| 77  | Hex socket screw M8x30   | D 1  | 84  | Control panel          | 1   |
| 78  | Carriage bolt M8x120     | 1    | 85  | Digital display        | 1   |
| 79  | Motor                    | 1    | 86  | Display control board  | 1   |
| 80  | Belt tension lever       | 1    | 87  | Controller box         | 1   |
| 81  | Motor plate handle sleev | ve 1 | 88  | Controller board       | 1   |
| 82  | Switch                   | 1    | 89  | Tap screw 3x10         | 8   |
| 83  | Tap screw 4x24           | 4    | 90  | Power cord             | 1   |
|     |                          |      | 91  | Tool Accessory Rack    | 1   |
|     |                          |      | 92  | M8x16mm Sck Hd Cap Scr | 2   |

**Wiring Diagram** 



ELECTRICAL PARTS HOLDER