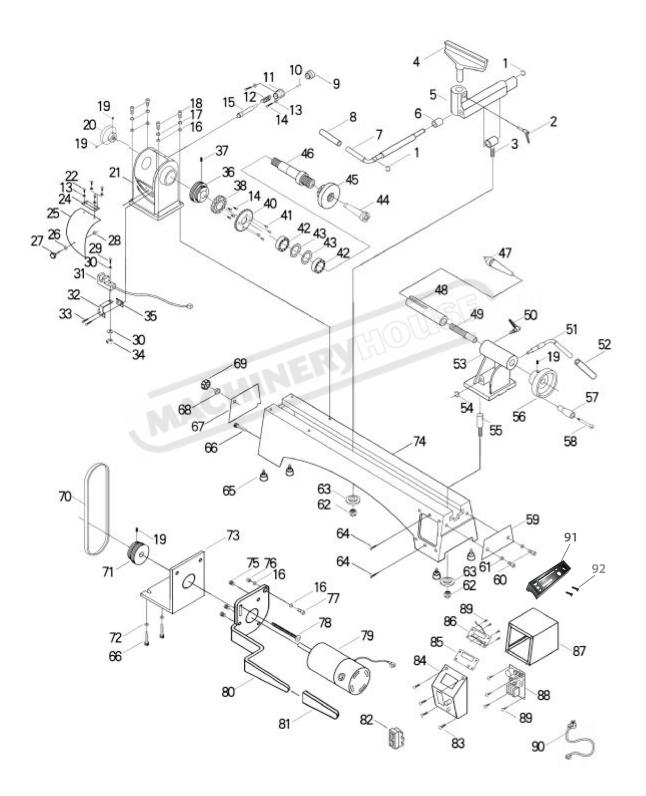

### **SPARE PARTS Cont.**

| No. | Description            | Qty | No. | Description             | Qty |
|-----|------------------------|-----|-----|-------------------------|-----|
| 1   | Retaining ring 12      | 2   | 40  | Ring gear               | 1   |
| 2   | Tool rest lock handle  | 1   | 41  | Tap screw 4x10          | 4   |
| 3   | Tool rest cam follower | 1   | 42  | Spindle bearing         | 2   |
| 4   | 300mm tool rest        | 1   | 43  | Circlip 47              | 2   |
| 5   | Toolslide              | 1   | 44  | Spur centre             | 1   |
| 6   | Tool rest bushing      | 1   | 45  | Faceplace               | 1   |
| 7   | Camshaft handle        | 1   | 46  | Spindle                 | 1   |
| 8   | Handle sleeve          | 1   | 47  | Live centre             | 1   |
| 9   | Index pin knob         | 1   | 48  | Tailstock quill         | 1   |
| 10  | Tension pin 4x14       | 1   | 49  | Tailstock leadscrew     | 1   |
| 11  | Index pin housing      | 1   | 50  | Lock handle             | 1   |
| 12  | Spring                 | 1   | 51  | Tailstock lever         | 1   |
| 13  | 4mm Washer             | 6   | 52  | Handle sleeve 2         | 1   |
| 14  | Pan head screw M4x16   | 2   | 53  | Tailstock               | 1   |
| 15  | Index pin              | 1   | 54  | Retaining ring 10       | 1   |
| 16  | 8mm washer             | 4   | 55  | Cam follower tailstock  | 1   |
| 17  | 8mm spring washer      | 4   | 56  | Quill adjusting wheel   | 1   |
| 18  | Hex socket screw M8x30 | 4   | 57  | Quill crank handle      | 1   |
| 19  | Hex socket screw M6x12 | 3   | 58  | Shoulder screw          | 1   |
| 20  | Handle wheel           | 11  | 59  | Retaining plate         | 1   |
| 21  | Headstock              | 1   | 60  | Hex socket screw M10x12 | 2   |
| 22  | Pan head screw M4X12   | 4   | 61  | 10mm washer             | 2   |
| 24  | Hinge                  | 1   | 62  | M10 locknut             | 2   |
| 25  | Headstock guard        | 1   | 63  | Lock plate              | 2   |
| 26  | Washer                 | 1   | 64  | Tap screw 4x20          | 2   |
| 27  | Headstock guard lock   | 1   | 65  | Rubber foot             | 4   |
| 28  | E ring 4               | 1   | 66  | Hex socket screw M5x12  | 3   |
| 29  | Pan head screw M3x12   | 1   | 67  | Fender plate            | 1   |
| 30  | 3mm washer             | 2   | 68  | Washer                  | 1   |
| 31  | Speed sensor           | 1   | 69  | Motor locking handle    | 1   |
| 32  | Insert plate           | 1   | 70  | Belt                    | 1   |
| 33  | Sunk screw M4x10       | 2   | 71  | Motor pulley            | 1   |
| 34  | Nut M3                 | 1   | 72  | 5mm washer              | 2   |
| 35  | Plate                  | 1   | 73  | Fixed plate             | 1   |
| 36  | Drive pulley           | 1   | 74  | Main bed                | 1   |
| 37  | Hex screw M6x12        | 1   | 75  | Sunk screw M6x12        | 3   |
| 38  | Spindle index wheel    | 1   | 76  | M8 locknut              | 1   |
|     |                        |     |     |                         |     |

#### **SPARE PARTS Cont.**

| No. | Description              | Qty  | No. | Description            | Qty |
|-----|--------------------------|------|-----|------------------------|-----|
| 77  | Hex socket screw M8x30   | D 1  | 84  | Control panel          | 1   |
| 78  | Carriage bolt M8x120     | 1    | 85  | Digital display        | 1   |
| 79  | Motor                    | 1    | 86  | Display control board  | 1   |
| 80  | Belt tension lever       | 1    | 87  | Controller box         | 1   |
| 81  | Motor plate handle sleev | ve 1 | 88  | Controller board       | 1   |
| 82  | Switch                   | 1    | 89  | Tap screw 3x10         | 8   |
| 83  | Tap screw 4x24           | 4    | 90  | Power cord             | 1   |
|     |                          |      | 91  | Tool Accessory Rack    | 1   |
|     |                          |      | 92  | M8x16mm Sck Hd Cap Scr | 2   |